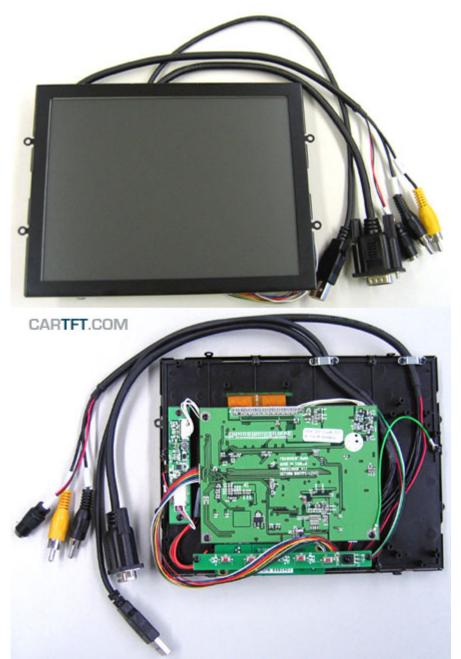

With the new Open-Frame TFT display-series from CarTFT you get back control: The ruggedized metal frame enables you a stable installation. The single modules (Mainboard, Touchscreen controller, Power inverter and button-frame) can be screwed off from the rear side and beeing positionated elsewhere. This way you can install the connector cables more easier and the display thickness shrinks also.

| 8.0" digital                                           |
|--------------------------------------------------------|
|                                                        |
| 4:3 wide TFT screen                                    |
| 2400x600= 1,440,000 dots                               |
| 800x600                                                |
| 640x480-1920x1080                                      |
| RGB stripe                                             |
| 600 nits                                               |
| 500:1                                                  |
| 30°C to 85°C                                           |
| DC 9-30V                                               |
| max. 10W                                               |
| 2x Video inputs (PAL/NTSC)                             |
| 1x VGA input                                           |
| 185.6 x 143.6 x 27 mm                                  |
| Display : 162 x 121.5 mm                               |
| 1.0Vp-p, composite video                               |
| Full function OSD control (englisch)                   |
| Auto Power On/Off                                      |
| LED backlight                                          |
| Autodimmer                                             |
| 8.0" VGA Open-Frame Touchscreen TFT with Video-support |
| Power Adapter f. EU 230V                               |
| Cigarette Lighter Adapter                              |
| Touchscreen Driver-CD                                  |
| - Manual                                               |
|                                                        |